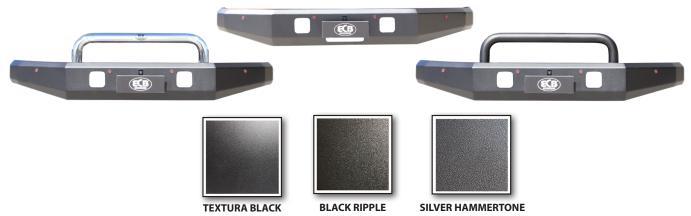

# **FINISH OPTIONS**

ECB products are available in a range of premium finishes that perfectly compliment the manufacturing and design of our products. When you choose the best products available, you can be sure that they will present as well as they perform.

Available in one of our three low maintenance powder coat options, hoop available in matching powder coat or polished.