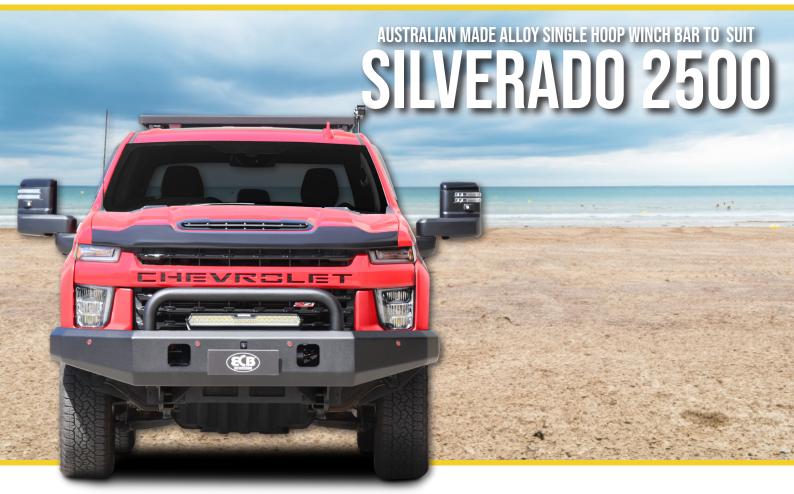

# SINGLE HOOP/ HOOPLESS ALLOY WINCH BAR

ECB's Single Hoop Alloy Winch Bar to suit the Silverado 2500 has been designed to offer maximum frontal protection, while accommodating factory safety features, frontal facing camera and parking sensors.

Our Australian made Single Hoop Alloy Winch Bar for the Silverado 2500 features a removable hoop manufactured from Hi-Tensile, structural grade Alloy.

# **Bar Features:**

- ADR Compliant
- Airbag Compatible
- Accommodates up to a 16,500LB winch
- Steel winch mount system
- Adds only 42kg to the Vehicle
- 76mm x 4.75mm removable centre tube
- Lifetime Warranty