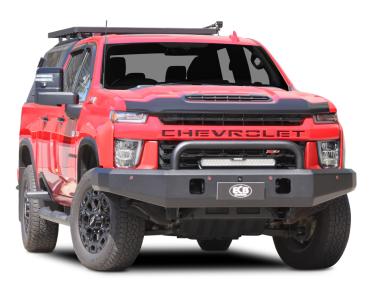

# SINGLE HOOP/ HOOPLESS ALLOY WINCH BAR

ECB's Single Hoop Alloy Winch Bar to suit the Silverado 2500 has been designed to offer maximum frontal protection, while accommodating factory safety features, frontal facing camera and parking sensors.

Our Australian made Single Hoop Alloy Winch Bar for the Silverado 2500 features a removable hoop manufactured from Hi-Tensile, structural grade Alloy.

\*Featured images include a bullbar finished in 'Textura Black'